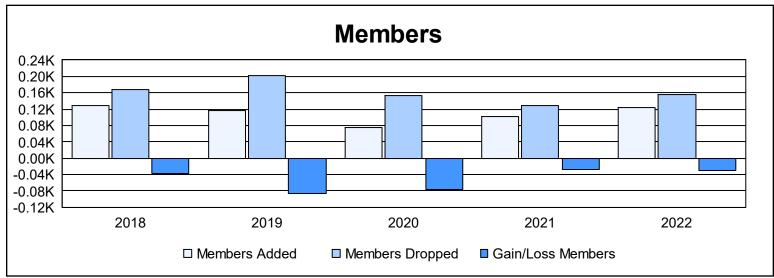

District 17 K

As of June 2022 Cumulative

| Year      | New<br>Clubs | Dropped<br>Clubs | Gain/<br>Loss<br>Clubs | New<br>Members | Charter<br>Members | Reinstate<br>Members | Transfer<br>Members | Total<br>Member<br>Added | Total<br>Members<br>Dropped | Gain/<br>Loss<br>Members |
|-----------|--------------|------------------|------------------------|----------------|--------------------|----------------------|---------------------|--------------------------|-----------------------------|--------------------------|
| 2017-2018 | 0            | 2                | -2                     | 120            | 0                  | 6                    | 3                   | 129                      | 167                         | -38                      |
| 2018-2019 | 0            | 0                | 0                      | 102            | 1                  | 8                    | 6                   | 117                      | 203                         | -86                      |
| 2019-2020 | 0            | 4                | -4                     | 64             | 0                  | 10                   | 2                   | 76                       | 152                         | -76                      |
| 2020-2021 | 0            | 0                | 0                      | 96             | 0                  | 2                    | 3                   | 101                      | 128                         | -27                      |
| 2021-2022 | 0            | 0                | 0                      | 119            | 0                  | 2                    | 3                   | 124                      | 155                         | -31                      |
| Average   | 0            | 1                | -1                     | 100            | 0                  | 6                    | 3                   | 109                      | 161                         | -52                      |