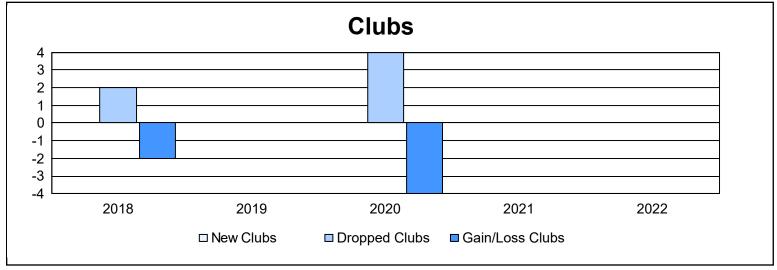

District 17 K

As of June 2022 Cumulative

| Year      | New<br>Clubs | Dropped<br>Clubs | Gain/<br>Loss<br>Clubs | New<br>Members | Charter<br>Members | Reinstate<br>Members | Transfer<br>Members | Total<br>Member<br>Added | Total<br>Members<br>Dropped | Gain/<br>Loss<br>Members |
|-----------|--------------|------------------|------------------------|----------------|--------------------|----------------------|---------------------|--------------------------|-----------------------------|--------------------------|
| 2017-2018 | 0            | 2                | -2                     | 120            | 0                  | 6                    | 3                   | 129                      | 167                         | -38                      |
| 2018-2019 | 0            | 0                | 0                      | 102            | 1                  | 8                    | 6                   | 117                      | 203                         | -86                      |
| 2019-2020 | 0            | 4                | -4                     | 64             | 0                  | 10                   | 2                   | 76                       | 152                         | -76                      |
| 2020-2021 | 0            | 0                | 0                      | 96             | 0                  | 2                    | 3                   | 101                      | 128                         | -27                      |
| 2021-2022 | 0            | 0                | 0                      | 119            | 0                  | 2                    | 3                   | 124                      | 155                         | -31                      |
| Average   | 0            | 1                | -1                     | 100            | 0                  | 6                    | 3                   | 109                      | 161                         | -52                      |